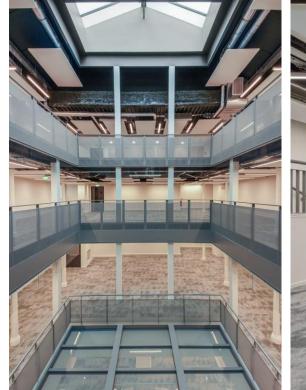

### About the property

- 📀 On Boulevard Jules Ferry, near the Canal Saint Martin
- 2,100 sq. m. in the heart of the 11th arrondissement
- (+) Generous volumes with high ceilings
- $\Upsilon$  Fashion shows, showrooms, private dinners, and workshops
- 进 Available in 2025

### **Technical features**

Lifts on all floors

Ceiling height between 2.3 and 4 metres

Maximum capacity: 260 people