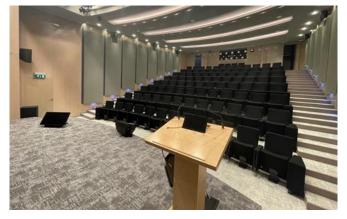

#### Total area: 440 sq m

<u>YouFirstCafé:</u> Surface area: 150 sq m Ceiling height: 2.4 metres Capacity: 100 people

<u>Terrace:</u> Located on the 6th floor, rue Volney Surface: 180 sq m Auditorium: Surface area: 110 sq m Ceiling heights: between 2.2 and 4.9 metres Stage: 22 sq m Capacity: 100 seats Latest-generation LED screen High-end sound system

Y **Events** 