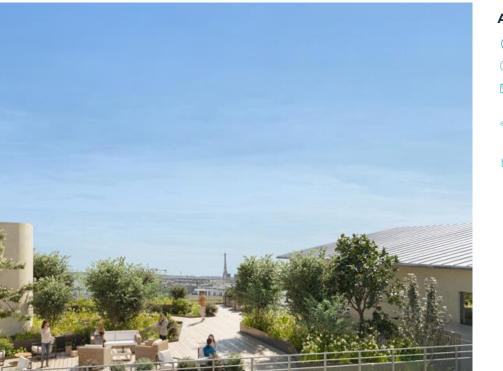

# Rooftop 27 Canal

### About the property

- O Located on Avenue Flandres, close to the Seine quayside
- + 450 sq. m. landscaped rooftop for your cocktails
- Ullette and the Eiffel Tower
- Perfect for hosting fashion shows, cocktail receptions and private parties
- 😇 Available in 2025

Large volume of raw plateaux for your events

2025

Non-contractual document - strictly confidential

### Technical features

Convenient lift access to the rooftop

Rooftop located on the 7th floor