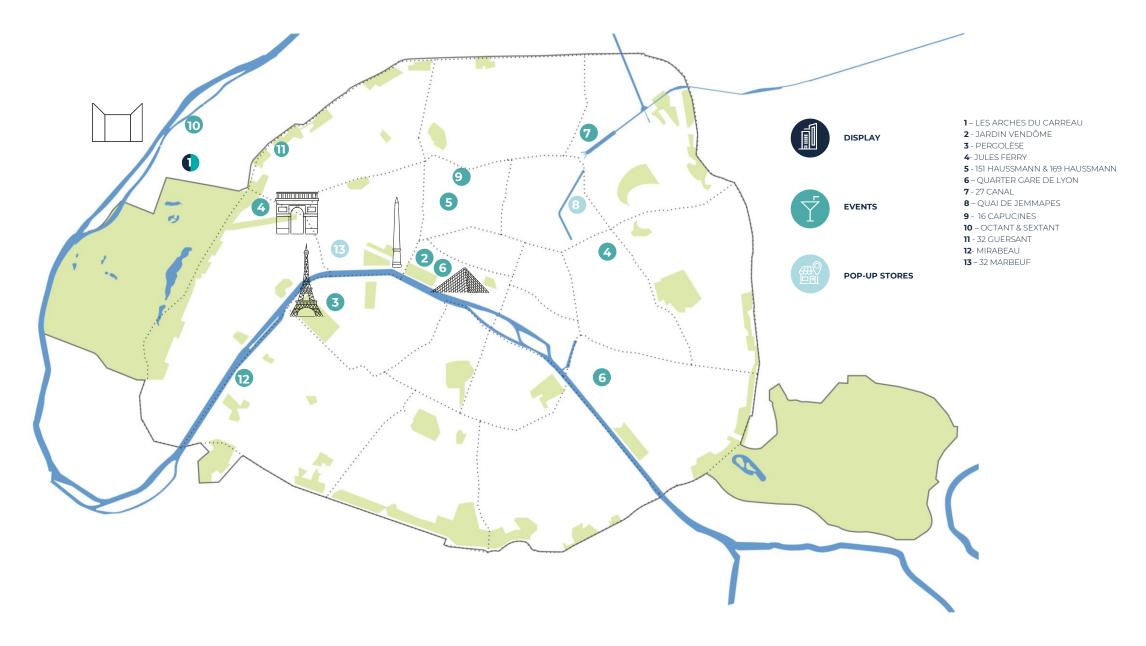

# Les Arches du Carreau

2025

# Jardin Vendôme All year round

"Discover a hidden gem, a garden that celebrates the rich heritage of this iconic location.

Inspired by the convent gardens of the past, this contemporary space blends harmoniously with the elegant architecture of the neighbourhood, offering a unique glimpse into the history of Place Vendôme."

### About the property

- 📀 Rue Pergolèse near the Étoile
- 📋 400 sq ft landscaped rooftop garden
- + Lush greenery
- $\ref{eq:perfect}$  Perfect for cocktails and private gatherings
- Available year-round

# Rooftop 27 Canal

### About the property

- 📀 On Boulevard Jules Ferry, near the Canal Saint Martin
- 2,100 sq. m. in the heart of the 11th arrondissement
- (+) Generous volumes with high ceilings
- $\Upsilon$  Fashion shows, showrooms, private dinners, and workshops
- 进 Available in 2025

# 16 Capucines

### About the property

O Boulevard Haussmann, one of the capital's most popular tourist boulevards 151 Haussmann: 623 sq.m. / 169 Haussmann: 328 sq. m., attractive features (mouldings, herringbone parquet flooring, fireplaces)

# Octant & Sextant

# **32 Guersant**

# Mirabeau

# Quarter Gare de Lyon

# Icône

### About the property

📀 Quai de Jemmapes, overlooking the Canal Saint Martin

[] 190 m² in the 10th arrondissement, in the heart of an urban ecosystem

 $(\ensuremath{{+}})$  Charming view of the Canal Saint Martin, connectivity to all urban centres in minutes