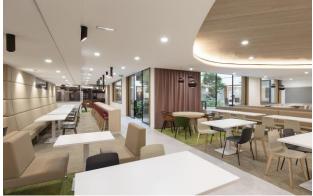

### About the property

- Located on Rue des Capucines, offering convenient access to public transport and a wide range of amenities
- 440 sq m available
- Gecina's headquarters
- Conferences, presentations, receptions, cocktails...
- 😇 Available until 2025

#### Total area: 440 sq m

<u>YouFirstCafé:</u> Surface area: 150 sq m Ceiling height: 2.4 metres Capacity: 100 people

<u>Terrace:</u> Located on the 6th floor, rue Volney Surface: 180 sq m Auditorium: Surface area: 110 sq m Ceiling heights: between 2.2 and 4.9 metres Stage: 22 sq m Capacity: 100 seats Latest-generation LED screen High-end sound system

Y **Events** 