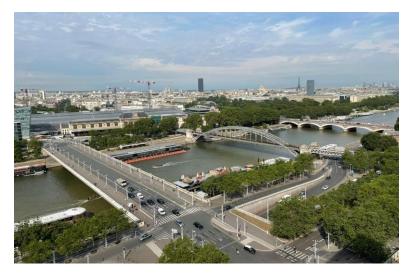

# Les Arches du Carreau

2025

### About the property

- Major thoroughfare between Pont de Neuilly and Place de l'Étoile 10 minutes from Paris
- 80 m long building
- (+) In the vibrant heart of the Allées de Neuilly

Very bright - Generous volumes.

😇 Available until 2026

### **Technical features**

#### Advertising :

- In collaboration with our partners, leaders in advertising management.
- 1,200 sq.m. of total advertising space
- Avenue Charles-de-Gaulle: 40 sq.m. long by 20 sq.m. tall
- Les Halles Gourmandes: 20 sq.m. long by 20 sq.m. tall

#### Events :

- Perfect for fashion shows, showrooms, cocktails, private dinners...
- A 1,500 sq.m. rooftop for exceptional receptions and celebrations
- Ceiling heights up to 2.70 m
- 3 elevators (750 kg capacity 10 people)
- 1 sanitary block and a 150 sq.m. marketing suite on the 7th floor, currently being renovated.