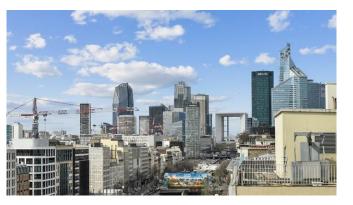

# Octant & Sextant

# **2025**

### About the property

- O Located close to the Seine riverbanks and Île de la Jatte
- 🛄 11 630 sq.m.
- Spacious, bright spaces + 210 sq.m. planted rooftop with panoramic view of Île de la Jatte
- $\mathbb Y$  Fashion show, showrooms, cocktails, private dinners...
- Available by 2025

### **Technical features**

Available surface area : 11 630 sq.m. Capacity: 1 044 people Celling height: between 2.40 and et 2.48 metres 10 floors 1 green roof Places spaces available, including 9 for people with disabilities