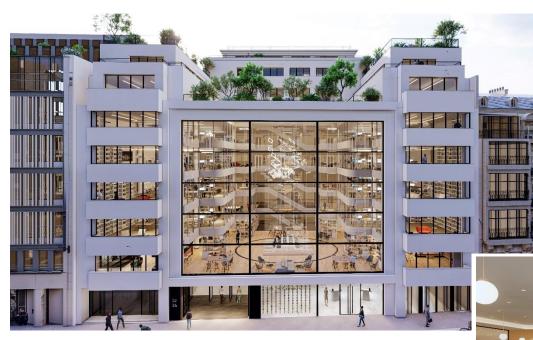

# Quarter Gare de Lyon

### About the property

| 9 | Gare | de | Lyon | business | hub |
|---|------|----|------|----------|-----|
|---|------|----|------|----------|-----|

- Office floors starting from 900 sq. m.
- Light-filled, raw spaces offering breathtaking views of Paris
- $\Upsilon$  Fashion shows, fitting, showrooms, cocktails, private dinners

😇 Available 2025

#### Tower A:

Surface: 12,214 sq.m (excluding business center)
1,000 sq.m floor space from 2nd to 7th floor and 900 sq.m floors from 8th to 14th floor. Length 60m - Width 8m
5 lifts including 1 business center elevator
Raised floors: yes

#### Tower B:

Base: 1,800 sq.m Business center
900 sq.m retail gallery
340 sq.m. of floor space from 2nd to 14th floors.
3 lifts
Raised floors: no

#### **Building Features:**

Ceiling height: 2.66 m between beams / 2.48 m under beams and 2.30 m in CHC <sup>2</sup> CHP (corridors) Capacity: 1/10 sq.m office space
ERP spaces: 1/2 sq.m
Maximum workforce: 2,200 (tower + business center)
Number of floors: 15 floors
Delivery dock - height 3.60 m - night assembly possible
Maximum noise level: 100 dB