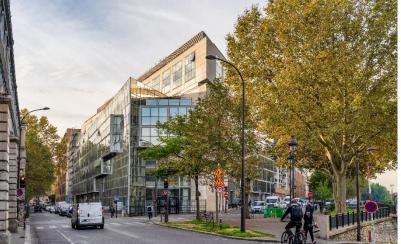

### About the property

- 📀 On Boulevard Jules Ferry, near the Canal Saint Martin
- 2,100 sq. m. in the heart of the 11th arrondissement
- (+) Generous volumes with high ceilings
- $\Upsilon$  Fashion shows, showrooms, private dinners, and workshops
- 进 Available in 2025

### **Technical features**

Lifts on all floors

Ceiling height between 2.3 and 4 metres

Maximum capacity: 260 people