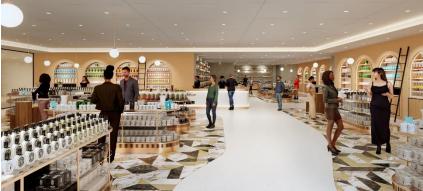

### About the property

- 32 Marbeuf Street, a strategic location in the heart of the Golden Triangle
- (+) **680 m<sup>2</sup> of retail space available** with 8.6 million passersby per year in front of the store
- Connectivity to all urban centres in minutes
- $\Upsilon$  Pop-up store, showroom, sport
- 🛱 Availability: Dec, 2025

### **Technical features**

Icon has a powerful facade frontage of 11 m and a ceiling height of 3 m.

Pop-up store