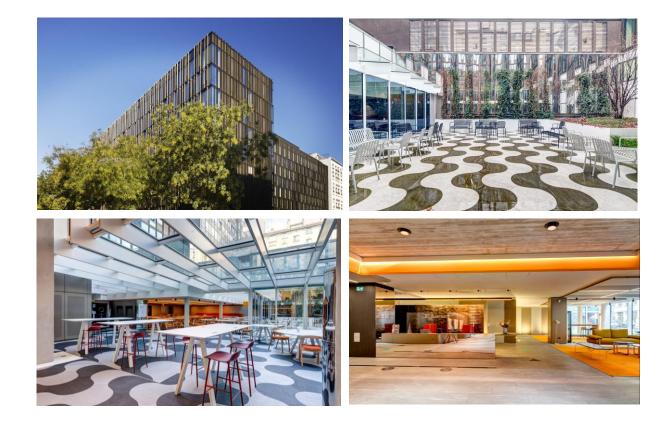

### About the property

- O Located close to the Seine riverbanks and Île de la Jatte
- 🛄 11 630 sq.m.
- Spacious, bright spaces + 210 sq.m. planted rooftop with panoramic view of Île de la Jatte
- $\mathbb Y$  Fashion show, showrooms, cocktails, private dinners...
- Available by 2025

### **Technical features**

Available surface area : 11 630 sq.m. Capacity: 1 044 people Celling height: between 2.40 and et 2.48 metres 10 floors 1 green roof Places spaces available, including 9 for people with disabilities