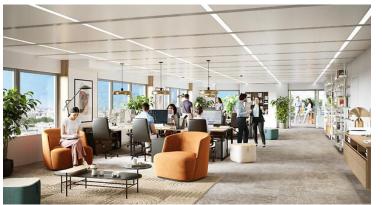

### About the property

- 📀 On Boulevard Jules Ferry, near the Canal Saint Martin
- 2,100 sq. m. in the heart of the 11th arrondissement
- (+) Generous volumes with high ceilings
- $\Upsilon$  Fashion shows, showrooms, private dinners, and workshops
- 进 Available in 2025

### **Technical features**

Lifts on all floors

Ceiling height between 2.3 and 4 metres

Maximum capacity: 260 people