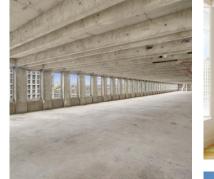

#### Events :

- Perfect for fashion shows, showrooms, cocktails, private dinners...
- A 1,500 sq.m. rooftop for exceptional receptions and celebrations
- Ceiling heights up to 2.70 m
- 3 elevators (750 kg capacity 10 people)
- 1 sanitary block and a 150 sq.m. marketing suite on the 7th floor, currently being renovated.