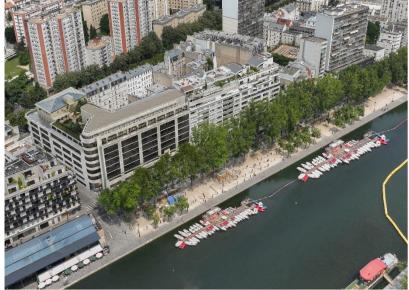

# Quarter Gare de Lyon

### About the property

| 9 | Gare | de | Lyon | business | hub |
|---|------|----|------|----------|-----|
|---|------|----|------|----------|-----|

- Office floors starting from 900 sq. m.
- Light-filled, raw spaces offering breathtaking views of Paris
- $\Upsilon$  Fashion shows, fitting, showrooms, cocktails, private dinners

😇 Available 2025

#### Tower A:

Surface: 12,214 sq.m (excluding business center)
1,000 sq.m floor space from 2nd to 7th floor and 900 sq.m floors from 8th to 14th floor. Length 60m - Width 8m
5 lifts including 1 business center elevator
Raised floors: yes

#### Tower B:

Base: 1,800 sq.m Business center
900 sq.m retail gallery
340 sq.m. of floor space from 2nd to 14th floors.
3 lifts
Raised floors: no

#### **Building Features:**

Ceiling height: 2.66 m between beams / 2.48 m under beams and 2.30 m in CHC <sup>2</sup> CHP (corridors) Capacity: 1/10 sq.m office space
ERP spaces: 1/2 sq.m
Maximum workforce: 2,200 (tower + business center)
Number of floors: 15 floors
Delivery dock - height 3.60 m - night assembly possible
Maximum noise level: 100 dB