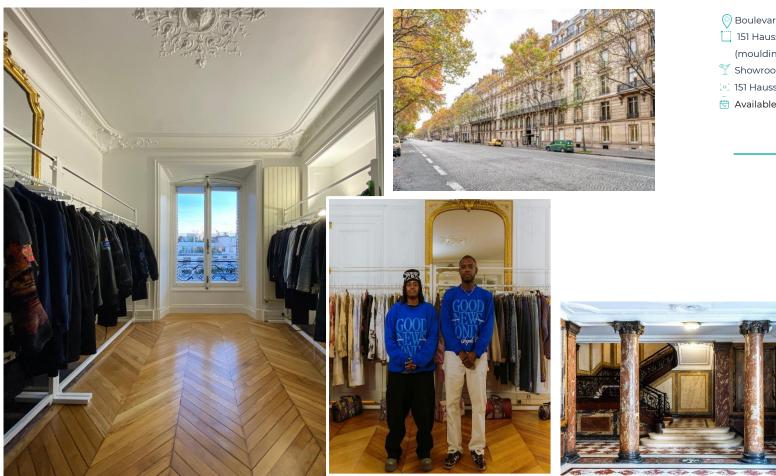

### About the property

O Boulevard Haussmann, one of the capital's most popular tourist boulevards 151 Haussmann: 623 sq.m. / 169 Haussmann: 328 sq. m., attractive features (mouldings, herringbone parquet flooring, fireplaces)

 $\mathbb Y$  Showroom, cocktail receptions, or Fashion Week preparations.

151 Haussmann: A 5th-floor balcony overlooking Boulevard Haussmann

🛱 Available in 2025

#### 151 Haussmann

3.3-meter high ceilings, marble, herringbone parquet flooring and moldingsElevators 5 floors

#### 169 Haussmann

High ceilings between 2.8 and 3.3 meters, marble, herringbone parquet flooring and moldings Built of freestone in the 19th century Elevators 7 floors