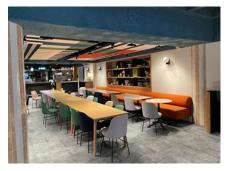

# 16 Capucines

### About the property

- Located on Rue des Capucines, offering convenient access to public transport and a wide range of amenities
- 440 sq m available
- Gecina's headquarters
- Conferences, presentations, receptions, cocktails...
- 😇 Available until 2025

#### Total area: 440 sq m

<u>YouFirstCafé:</u> Surface area: 150 sq m Ceiling height: 2.4 metres Capacity: 100 people

<u>Terrace:</u> Located on the 6th floor, rue Volney Surface: 180 sq m Auditorium: Surface area: 110 sq m Ceiling heights: between 2.2 and 4.9 metres Stage: 22 sq m Capacity: 100 seats Latest-generation LED screen High-end sound system