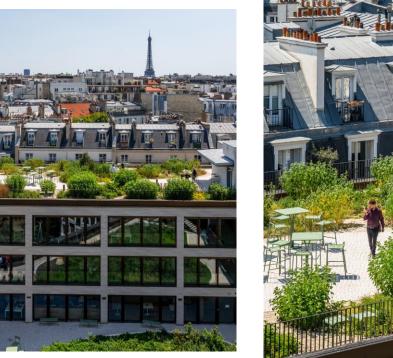

# Jardin Vendôme All year round

"Discover a hidden gem, a garden that celebrates the rich heritage of this iconic location.

Inspired by the convent gardens of the past, this contemporary space blends harmoniously with the elegant architecture of the neighbourhood, offering a unique glimpse into the history of Place Vendôme."

Gabriel Rochard, Founder of Atelier Gabriel

### About the property

- Place Vendôme
- 📋 800 sq m garden, capacity for 200-220 guests
- + Filled with light and greenery
- Available for night-time use
- 🌱 Cocktails, photo shoots, dinners, fashion shows ...

### **Technical features**

Landscaping done by Atelier Gabriel and inaugurated in 2021 Several possible entrances Parking spaces available Equipped with water, electricity and toilets Year-round cleaning and gardening services