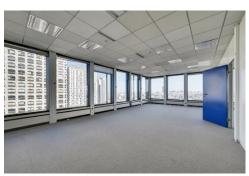

### **Technical features**

#### Advertising :

- In collaboration with our partners, leaders in advertising management.
- 1,200 sq.m. of total advertising space
- Avenue Charles-de-Gaulle: 40 sq.m. long by 20 sq.m. tall
- Les Halles Gourmandes: 20 sq.m. long by 20 sq.m. tall

#### Events :

- Perfect for fashion shows, showrooms, cocktails, private dinners...
- A 1,500 sq.m. rooftop for exceptional receptions and celebrations
- Ceiling heights up to 2.70 m
- 3 elevators (750 kg capacity 10 people)
- 1 sanitary block and a 150 sq.m. marketing suite on the 7th floor, currently being renovated.