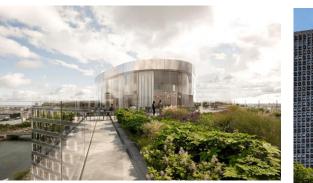

### About the property

- O Located close to the Seine riverbanks and Île de la Jatte
- 🛄 11 630 sq.m.
- Spacious, bright spaces + 210 sq.m. planted rooftop with panoramic view of Île de la Jatte
- $\mathbb Y$  Fashion show, showrooms, cocktails, private dinners...
- Available by 2025

### **Technical features**

Available surface area : 11 630 sq.m. Capacity: 1 044 people Celling height: between 2.40 and et 2.48 metres 10 floors 1 green roof Places spaces available, including 9 for people with disabilities