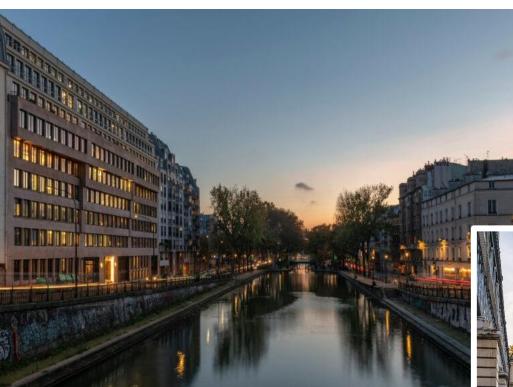

### About the property

📀 Quai de Jemmapes, overlooking the Canal Saint Martin

[] 190 m² in the 10th arrondissement, in the heart of an urban ecosystem

 $(\ensuremath{{+}})$  Charming view of the Canal Saint Martin, connectivity to all urban centres in minutes

 $\Upsilon$  Pop-up store, showroom, medical, sport

🛱 Availability: 2025

### **Technical features**

Close to public transport (100 m from Jaurès station)

Number of floors: 2 (117 sq m on the ground floor and 72 sq m in the basement)

Fully glazed facade frontage