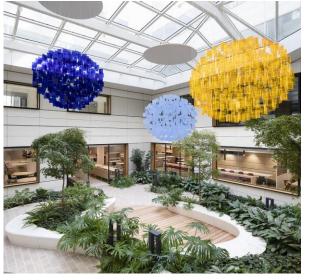

### About the property

- O Located close to the Seine riverbanks and Île de la Jatte
- 🛄 11 630 sq.m.
- Spacious, bright spaces + 210 sq.m. planted rooftop with panoramic view of Île de la Jatte
- $\mathbb Y$  Fashion show, showrooms, cocktails, private dinners...
- Available by 2025

### **Technical features**

Available surface area : 11 630 sq.m. Capacity: 1 044 people Celling height: between 2.40 and et 2.48 metres 10 floors 1 green roof Places spaces available, including 9 for people with disabilities