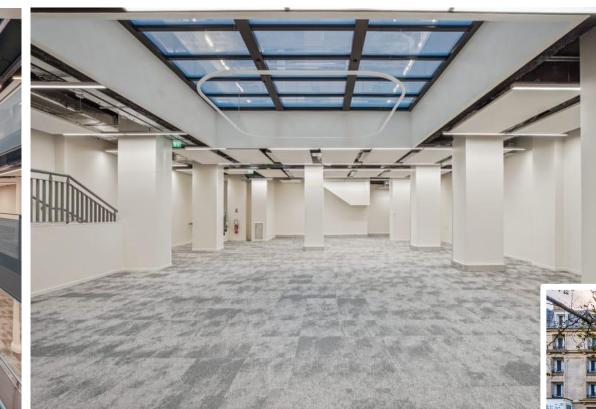

### About the property

- 📀 On Boulevard Jules Ferry, near the Canal Saint Martin
- 2,100 sq. m. in the heart of the 11th arrondissement
- (+) Generous volumes with high ceilings
- $\Upsilon$  Fashion shows, showrooms, private dinners, and workshops
- 进 Available in 2025

### **Technical features**

Lifts on all floors

Ceiling height between 2.3 and 4 metres

Maximum capacity: 260 people